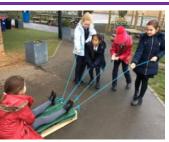

4G have been completing circuit work, looking at ways to increase the brightness of bulbs, testing items for conductivity and designing electrical switches.

4G Perfecting pizza!

3C are busy exploring the science topic of forces.