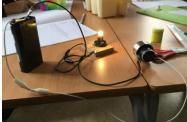

4G have been completing circuit work, looking at ways to increase the brightness of bulbs, testing items for conductivity and designing electrical switches.

4G Perfecting pizza!

3C are busy exploring the science topic of forces.