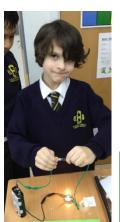

4G have been completing circuit work, looking at ways to increase the brightness of bulbs, testing items for conductivity and designing electrical switches.

4G Perfecting pizza!

3C are busy exploring the science topic of forces.