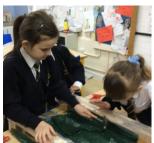

4G have been completing circuit work, looking at ways to increase the brightness of bulbs, testing items for conductivity and designing electrical switches.

4G Perfecting pizza!

3C are busy exploring the science topic of forces.