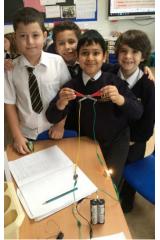

4G have been completing circuit work, looking at ways to increase the brightness of bulbs, testing items for conductivity and designing electrical switches.

4G Perfecting pizza!

3C are busy exploring the science topic of forces.