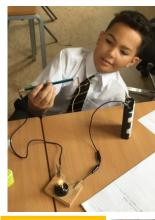

4G have been completing circuit work, looking at ways to increase the brightness of bulbs, testing items for conductivity and designing electrical switches.

4G Perfecting pizza!

3C are busy exploring the science topic of forces.