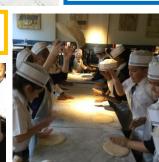

4G have been completing circuit work, looking at ways to increase the brightness of bulbs, testing items for conductivity and designing electrical switches.

4G Perfecting pizza!

3C are busy exploring the science topic of forces.