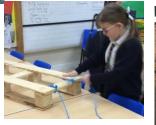

4G have been completing circuit work, looking at ways to increase the brightness of bulbs, testing items for conductivity and designing electrical switches.

4G Perfecting pizza!

3C are busy exploring the science topic of forces.