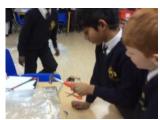

4G have been completing circuit work, looking at ways to increase the brightness of bulbs, testing items for conductivity and designing electrical switches.

4G Perfecting pizza!

3C are busy exploring the science topic of forces.