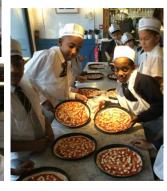

4G have been completing circuit work, looking at ways to increase the brightness of bulbs, testing items for conductivity and designing electrical switches.

4G Perfecting pizza!

3C are busy exploring the science topic of forces.