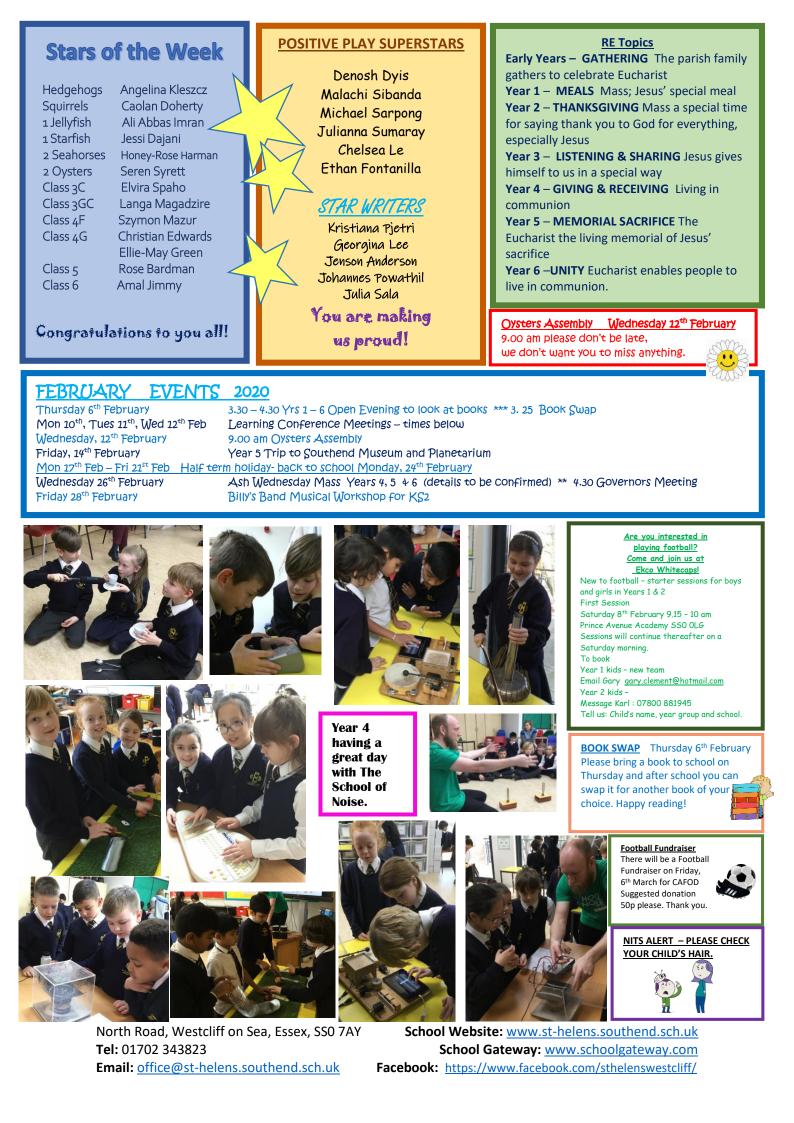

4G have been completing circuit work, looking at ways to increase the brightness of bulbs, testing items for conductivity and designing electrical switches.

4G Perfecting pizza!

3C are busy exploring the science topic of forces.